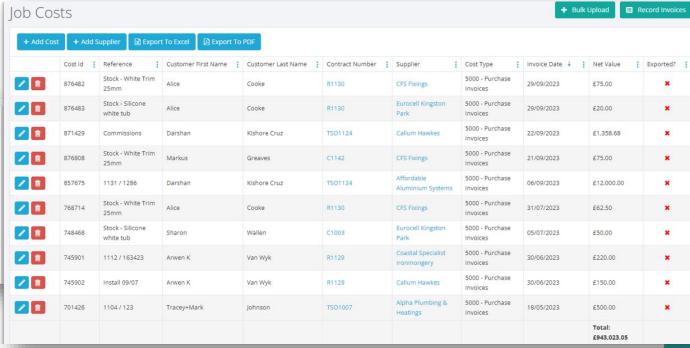

# **Job Cost Report**

|                |                           |              |            |                        |           |              |           | Material | Survey |             |               |              | Consumable | Other |                    | Job Profit (On | Job Profit % | Job Profit (On | Job Profit %  |                 |
|----------------|---------------------------|--------------|------------|------------------------|-----------|--------------|-----------|----------|--------|-------------|---------------|--------------|------------|-------|--------------------|----------------|--------------|----------------|---------------|-----------------|
| Customer       | Contract Contract Type    | Sales Person | Sale Date  | <b>Completion Date</b> | Net Value | Invoiced Net | Job Costs | Costs    | Costs  | Sales Costs | Fitting Costs | Remake Costs | Costs      | Costs | <b>Total Costs</b> | Value)         | (On Value)   | Invoices)      | (On Invoices) | Target Profit % |
| Mr G Rodriguez | 338383 Supply and Install | Oscar Mccoy  | 20/07/2023 | 04/09/2023             | 481.97    | 481.96       | 198.56    | 192.78   | 0.00   | 48.20       | 12.05         | 0.00         | 0.00       | 0.00  | 253.03             | 149.51         | 31.02        | 149.50         | 31.02         | 30.00           |
| Mr E Salinas   | 338385 Supply and Install | Emilia Grey  | 25/07/2023 | 04/09/2023             | 992.81    | 992.81       | 603.65    | 397.12   | 0.00   | 99.28       | 24.82         | 0.00         | 0.00       | 0.00  | 521.23             | 389.16         | 39.20        | 389.16         | 39.20         | 30.00           |
| Miss S Wyatt   | 338395 Supply and Install | Dan Crumbs   | 20/07/2023 | 04/09/2023             | 4035.10   | 4035.10      | 2622.47   | 1614.04  | 0.00   | 403.51      | 100.88        | 0.00         | 0.00       | 0.00  | 2118.43            | 1412.63        | 35.01        | 1412.63        | 35.01         | 30.00           |
| Mrs L Long     | 338396 Supply Only        | Oscar Mccoy  | 14/06/2023 | 04/09/2023             | 1052.50   | 1052.50      | 866.37    | 421.00   | 0.00   | 105.25      | 26.31         | 0.00         | 0.00       | 0.00  | 552.56             | 186.13         | 17.68        | 186.13         | 17.68         | 30.00           |
| Z Doherty      | 338133 Supply and Install | Emilia Grey  | 03/08/2023 | 04/09/2023             | 182.59    | 182.59       | 125.92    | 73.04    | 0.00   | 18.26       | 4.56          | 0.00         | 0.00       | 0.00  | 95.86              | 56.67          | 31.04        | 56.67          | 31.04         | 30.00           |
| Mr V Hoffman   | 338135 Supply and Install | Ted Patrick  | 18/12/2020 | 04/09/2023             | 73999.81  | 73999.81     | 43972.34  | 29599.92 | 0.00   | 7399.98     | 1850.00       | 0.00         | 0.00       | 0.00  | 38849.90           | 30027.47       | 40.58        | 30027.47       | 40.58         | 40.00           |
| Ms I Pham      | 338113 Supply and Install | Dan Crumbs   | 18/07/2023 | 04/09/2023             | 155.00    | 155.00       | 62.18     | 62.00    | 0.00   | 15.50       | 3.88          | 0.00         | 0.00       | 0.00  | 81.38              | 92.82          | 59.88        | 92.82          | 59.88         | 30.00           |
| Mr Fry         | 338112 Supply and Install | Oscar Mccoy  | 29/06/2023 | 04/09/2023             | 417.94    | 417.94       | 450.97    | 167.18   | 0.00   | 41.79       | 10.45         | 0.00         | 0.00       | 0.00  | 219.42             | -33.03         | -7.90        | -33.03         | -7.90         | 30.00           |
| G Pugh Ltd     | 338113 Commercial         | Dan Crumbs   | 24/05/2021 | 04/09/2023             | 37336.03  | 37336.03     | 26851.91  | 14934.41 | 0.00   | 3733.60     | 933.40        | 0.00         | 0.00       | 0.00  | 19601.42           | 10484.12       | 28.08        | 10484.12       | 28.08         | 40.00           |
| Ms M Henry     | 338131 Supply Only        | Oscar Mccoy  | 05/05/2023 | 04/09/2023             | 3067.00   | 3067.00      | 1770.98   | 1226.80  | 0.00   | 306.70      | 76.68         | 0.00         | 0.00       | 0.00  | 1610.18            | 1296.02        | 42.26        | 1296.02        | 42.26         | 42.00           |
| Miss C Haas    | 338133 Supply and Install | Oscar Mccoy  | 19/04/2023 | 06/09/2023             | 1680.00   | 1680.00      | 642.67    | 672.00   | 0.00   | 168.00      | 42.00         | 0.00         | 0.00       | 0.00  | 882.00             | 1037.33        | 61.75        | 1037.33        | 61.75         | 42.00           |
| Mr L Strong    | 338136 Supply and Install | Emilia Grey  | 31/05/2023 | 06/09/2023             | 2348.33   | 2348.34      | 1076.35   | 939.34   | 0.00   | 234.83      | 58.71         | 0.00         | 0.00       | 0.00  | 1232.88            | 1271.98        | 54.17        | 1271.99        | 54.17         | 42.00           |
| Ms N Vance     | 338138 Supply and Install | Dan Crumbs   | 31/07/2023 | 06/09/2023             | 1694.00   | 1694.00      | 733.24    | 677.60   | 0.00   | 169.40      | 42.35         | 0.00         | 0.00       | 0.00  | 889.35             | 960.76         | 56.72        | 960.76         | 56.72         | 44.00           |