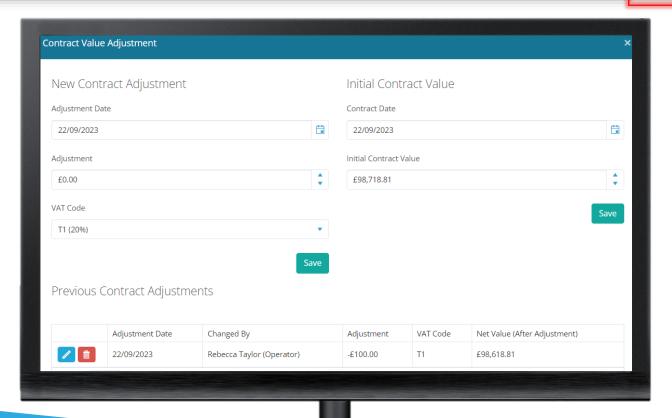

| C | ustomer       | Contract | Contract Type | Sales Person   | Lead Source       | Lead Sub Source | Sale Date  | Lead Date  | Demo Date | Survey Date | Net Value (Lead) | Net Value (Contract) |
|---|---------------|----------|---------------|----------------|-------------------|-----------------|------------|------------|-----------|-------------|------------------|----------------------|
| N | /Ir M Greaves | C1142    | Commercial    | Rebecca Taylor | Supplier Referral | Internorn       | 22/09/2023 | 18/03/2022 |           |             | 0.00             | -100.00              |
| N | Ir M Greaves  | C1142    | Commercial    | Rebecca Taylor | Supplier Referral | Internorn       | 22/09/2023 | 18/03/2022 |           |             | 98618.81         | 98718.81             |
|   |               |          |               |                |                   |                 |            |            |           |             |                  |                      |