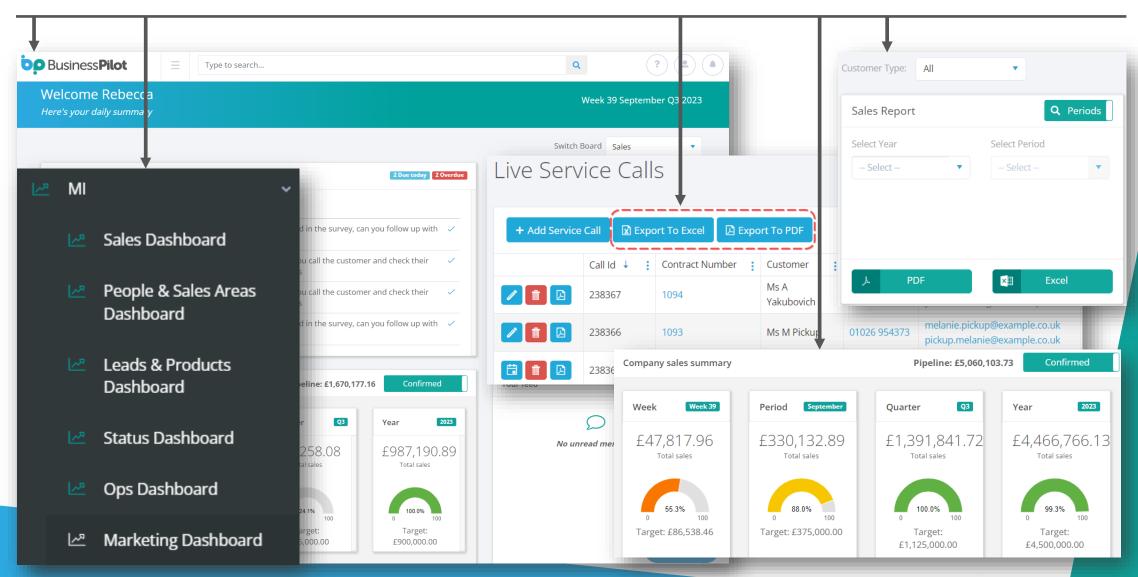

### **AREAS WHERE YOU CAN ACCESS REPORTS/MI**

### **PERSONAL DASHBOARD - SALES**

### SALES MANAGEMENT DASHBOARD

### SALES DASHBOARD

### **REPORTS**

**SALES REPORT** 

**ORDERS ON HAND REPORT** 

BALANCE OUTSTANDING REPORT