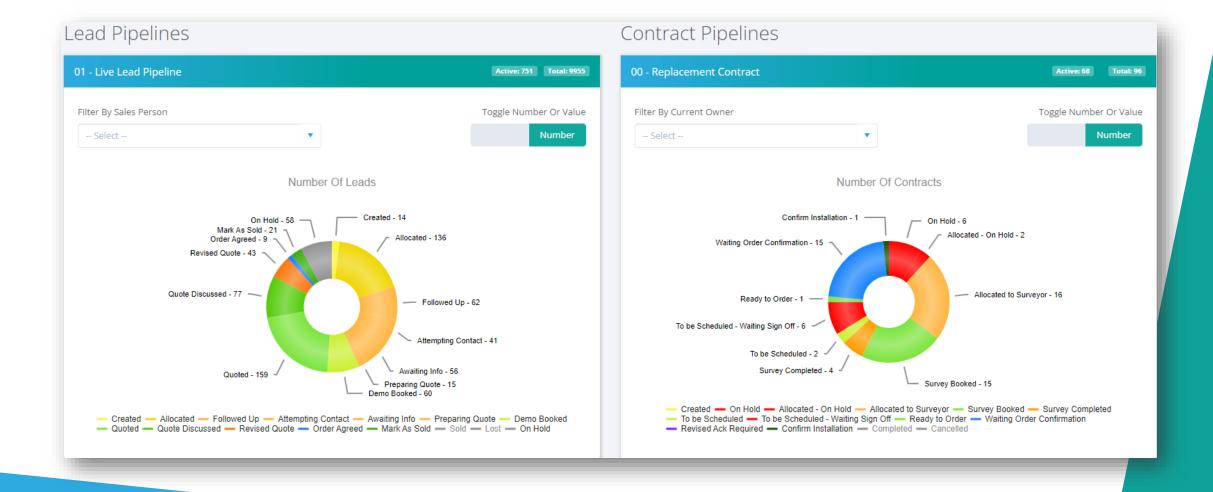

| 5   | £279,370.63 | 9   | £577,324.05   | 17  | £944,652.0   |
| Existing Customer        | 3         | £186,148.38 | 4   | £145,669.88 | 18  | £934,504.93   | 25  | £1,266,323.  |
| Internet                 | 2         | £100,243.69 | 2   | £76,491.72  | 12  | £603,714.17   | 16  | £780,449.    |
| Recommendation           | 3         | £186,472.96 | 6   | £259,136.84 | 12  | £527,830.88   | 21  | £973,440.4   |
| Showroom                 | 0         | £0.00       | 2   | £53,369.19  | 9   | £341,506.31   | 11  | £394,875.    |
| Not Specified            | 0         | £0.00       | 0   | £0.00       | 0   | £0.00         | 0   | £0.          |
| Combined                 | 14        | £734,887.93 | 21  | £934,521.77 | 70  | £3,444,694.03 | 105 | £5,114,103.  |

### MI STATUS DASHBOARD



### MI OPS DASHBOARD



### MI MARKETING DASHBOARD

Leads By Lead Source (i) x Export ▼ **Leads Added Demos Sat Sales Won** Cost/Lead Cost/Demo Cost/Sale Turnover/Budget Lead Source Cost/Lead Cost/Demo Cost/Sale Turnover AOV Advertising £10,000,00 £322.58 3.23% 30 £333.33 3.33% 13 £769.23 7.69% £708,302,61 £54,484,82 1.41% 2.78% £38,950.55 £300.00 36 £8.33 32 £9.38 3.12% 21 £14.29 Direct Mail 4.76% £817,961.54 0.04% 47 Existing £0.00 £0.00 0.00% 37 £0.00 0.00% 20 £0.00 0.00% £1,048,956,39 £52,447,82 0.00% Customer Internet £1,500.00 35 £42.86 2.86% 34 £44.12 2.94% 21 £71.43 4.76% £976,625.78 £46,505.99 0.15% Recommendation £0.00 37 £0.00 28 0.00% 19 0.00% £0.00 £0.00 0.00% £820,856,70 £43,202,98 0.00% Showroom £1,200.00 23 £52.17 4.35% 23 £52.17 4.35% 15 £80.00 £30,044.24 0.27% 6.67% £45