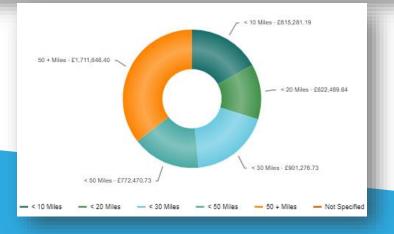

43 | 25  | £1,031,279.65 | 16  | £622,489.64   | 47.06%   | 3   | £124,283.89   | 26  | £1,355,624.06 |
| < 30 Miles    | 36  | £1,645,491.16 | 37  | £1,888,760.96 | 19  | £901,276.73   | 52.78%   | 5   | £221,288.70   | 17  | £668,773.01   |
| < 50 Miles    | 48  | £2,319,964.82 | 45  | £1,985,198.61 | 20  | £772,470.73   | 41.67%   | 8   | £424,579.65   | 23  | £1,192,963.31 |
| 50 + Miles    | 48  | £2,538,127.63 | 42  | £2,347,110.07 | 33  | £1,711,848.40 | 68.75%   | 5   | £300,846.51   | 21  | £1,061,852.25 |
| Not Specified | 0   | £0.00         | 0   | £0.00         | 0   | £0.00         | 0.00%    | 0   | £0.00         | 0   | £0.00         |
| Combined      | 209 | £9,711,270.05 | 184 | £8,698,453.50 | 109 | £4,823,366.69 | 52.15%   | 31  | £1,417,556.00 | 105 | £5,114,103.73 |



### MI PEOPLE & SALES AREA DASHBOARD









| ipeline By Lead Source 🚯 |           |             |     |             |     |               |     | <b>№</b> Ехр |
|--------------------------|-----------|-------------|-----|-------------|-----|---------------|-----|--------------|
|                          | < 30 Days |             | <   | 90 Days     |     | > 90 Days     |     | All          |
| Lead Source              | No.       | Value       | No. | Value       | No. | Value         | No. | Value        |
| Advertising              | 3         | £174,065.49 | 2   | £120,483.51 | 10  | £459,813.69   | 15  | £754,362.6   |
| Direct Mail              | 3         | £87,957.41  | 5   | £279,370.63 | 9   | £577,324.05   | 17  | £944,652.0   |
| Existing Customer        | 3         | £18