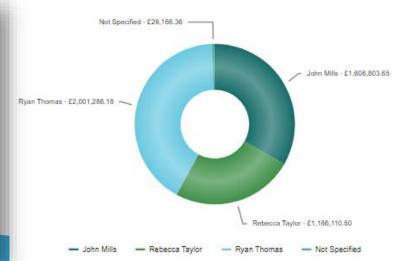

| 40.00%   | 3   | £128,044.18 | 9    | £475,898.91   |
|   | Existing Customer | 17    | £990,810.47   | 11  | £619,781.57   | 7   | £367,533.30   | 41.18%   | 3   | £223,081.91 | 10   | £518,609.41   |
|   | Internet          | 13    | £544,451.92   | 12  | £473,921.08   | 7   | £308,325.71   | 53.85%   | 2   | £90,650.03  | 4    | £145,476.18   |
|   | Recommendation    | 13    | £601,874.05   | 10  | £424,670.78   | 7   | £320,126.84   | 53.85%   | 1   | £9,239.44   | 6    | £363,758.51   |
|   | Showroom          | 6     | £250,241.55   | 5   | £217,562.24   | 3   | £75,081.48    | 50.00%   | 1   | £93,221.64  | 3    | £135,730.63   |
|   | Not Specified     | 0     | £0.00         | 0   | £0.00         | 0   | £0.00         | 0.00%    | 0   | £0.00       | 0    | £0.00         |



### MI PEOPLE & SALES AREA DASHBOARD

### Activity By Sales Areas 🚯

|               | Lea | ds Added      | D   | emos Sat      |     | Sales Won     |          |     | Lost          |     | Pipeline      |
|---------------|-----|---------------|-----|---------------|-----|---------------|----------|-----|---------------|-----|---------------|
| Area          | No. | Value         | No. | Value         | No. | Value         | Hit Rate | No. | Value         | No. | Value         |
| < 10 Miles    | 43  | £1,668,312.01 | 35  | £1,446,104.21 | 21  | £815,281.19   | 48.84%   | 10  | £346,557.25   | 18  | £834,891.10   |
| < 20 Miles    | 34  | £1,539,374.43 | 25  | £1,031,279.65 | 16  | £622,489.64   | 47.06%   | 3   | £124,283.89   | 26  | £1,355,624.06 |
| < 30 Miles    | 36  | £1,645,491