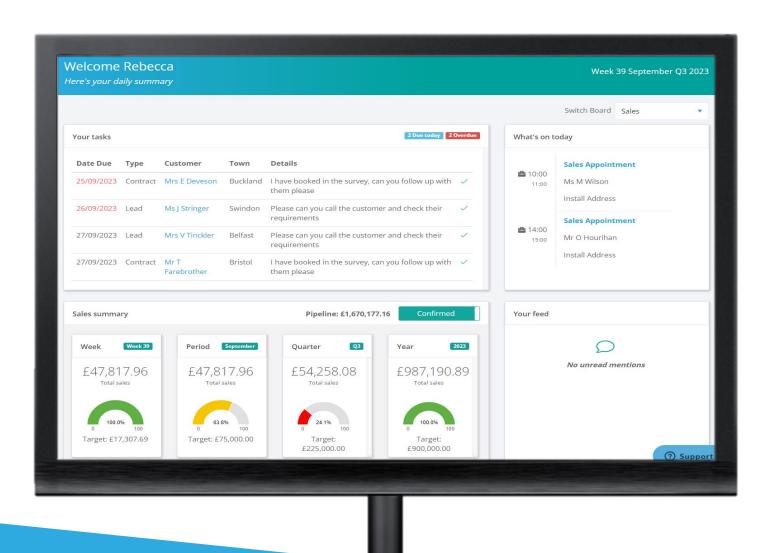

### **PERSONAL DASHBOARD - SALES**

### SALES MANAGEMENT DASHBOARD

### SALES DASHBOARD