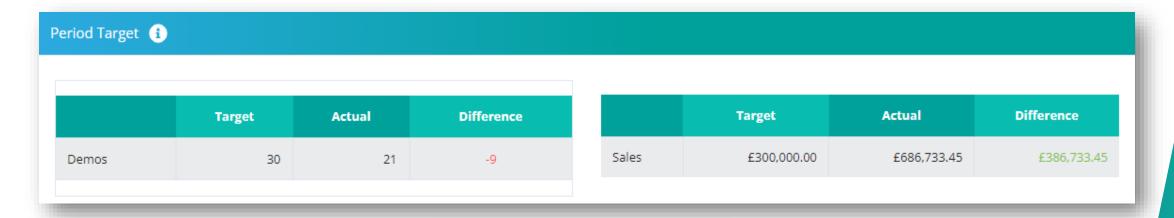

| 1         | 20.00%   | £82,604.86         | £82,604.86      | £0.00  | £82,604.     |
| 30 Miles      | 2           | 7         | 1    | 2         | 100.00%  | £43,811.49         | £87,622.97      | £0.00  | £87,622.     |
| 50 Miles      | 1           | 4         | 0    | 4         | 400.00%  | £53,410.75         | £213,642.99     | £0.00  | £213,642.    |
| 60 + Miles    | 3           | 5         | 2    | 6         | 200.00%  | £41,677.60         | £250,065.59     | £0.00  | £250,065.    |
| Not Specified | 0           | 0         | 0    | 0         | 0.00%    | £0.00              | £0.00           | £0.00  | £0.          |
| rotal .       | 14          | 21        | 4    | 14        | 100.00%  | £49,052.39         | £686,733.45     | £0.00  | £686,733.    |

### MI SALES DASHBOARD





### MI PEOPLE & SALES AREA DASHBOARD

|          |                | Leads         | Added         | Demo          | s Sat         |               | Sales Won     |          | Los           | it          | Pipe          | line         |
|----------|----------------|---------------|---------------|---------------|---------------|---------------|---------------|----------|---------------|-------------|---------------|--------------|
|          | Person         | No.           | Value         | No.           | Value         | No.           | Value         | Hit Rate | No.           | Value       | No.           | Value        |
| +        | John Mills     | 80            | £3,905,159.44 | 62            | £2,902,376.17 | 35            | £1,606,803.65 | 43.75%   | 12            | £640,276.43