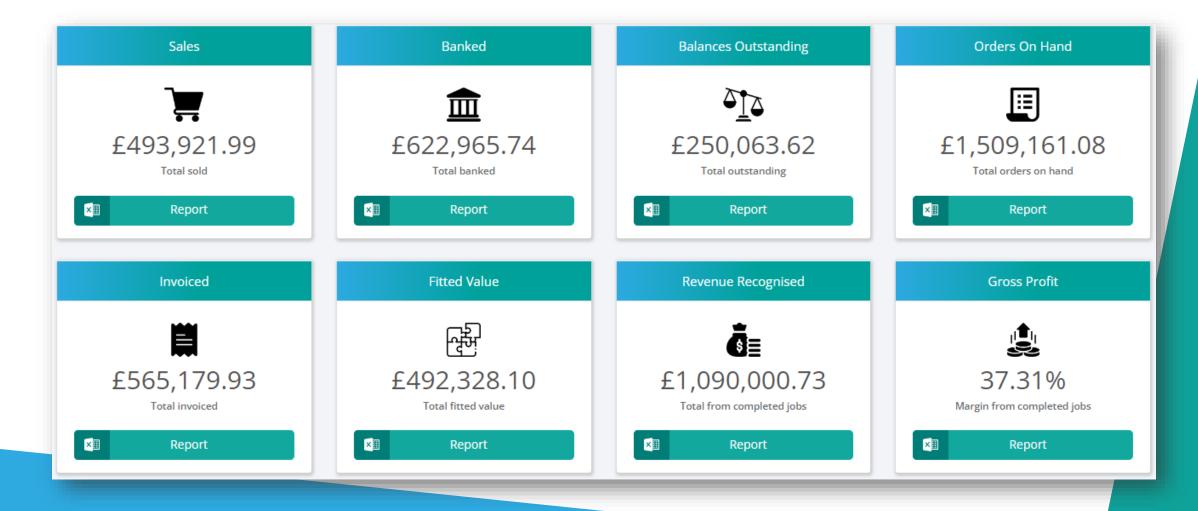

### **PERSONAL DASHBOARD - SALES**

### SALES MANAGEMENT DASHBOARD

### SALES DASHBOARD