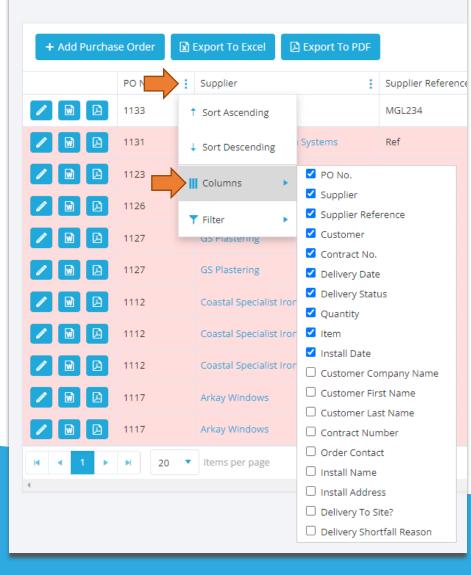

1117     | Arkay<br>Windows                     | Doyle 1132            | BP Ltd                 | R1132        | 20/10/2023    | Confirmed       | 1        | Aluminium<br>bifold x1           | 13/10/2023   | Missing handle on comp door   |
|               | 1117     | Arkay<br>Windows                     | Doyle 1132            | BP Ltd                 | R1132        | 20/10/2023    | Confirmed       | 1        | Composite<br>Door &<br>Frame x1  | 13/10/2023   | Missing handle on comp door   |
|               | 1112     | Coastal<br>Specialist<br>Ironmongery | R1129 / Arwen         | Mr & Miss A<br>Van Wyk | R1129        | 14/08/2023    | Confirmed       | 10       | 10 white<br>woodgrain<br>windows | 26/02/2024   | 1x smashed obsc unit          |

## **DELIVERY GRIDS**

#### Deliveries



#### **DO** Business**Pilot**

#### Deliveries

| PO No. | Supplier                       | Customer               | Contract | Status      | Delivery Date | Estimated? | Item                        | Qty | Qty Rovd |
|--------|--------------------------------|------------------------|----------|-------------|---------------|------------|-----------------------------|-----|----------|
| 1133   | Brisant-Secure Ltd             | Ms E McKerlie          | C1050    | Provisional | 08/12/2023    | Yes        | lock cylinder               | 1   | 0        |
| 1131   | Affordable Auminium Systems    | Mr D Kishore Cruz      | TSO1124  | Confirmed   | 13/09/2023    | No         | Windows                     | 10  | 0        |
| 1123   | Affordable Auminium Systems    | Ms R Mariaux           | T