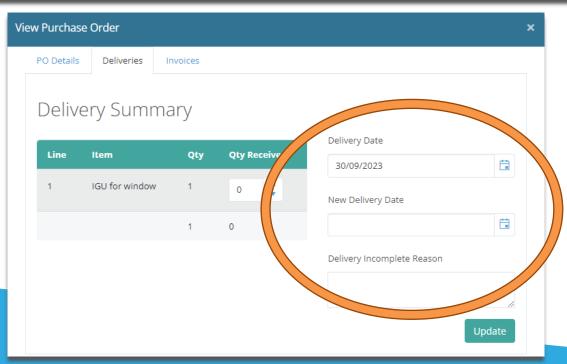

|                    |                      |              |                   |                 |          |                   |              |
|               | PO No.     | Supplier                           | Supplier Reference | Customer             | Contract No. | Delivery Date 🕴 🚦 | Delivery Status | Quantity | Item              | Install Date |
|               | 1130       | Dempsey Dyer<br>Ltd                | Doyle 1112         | Miss A Doyle         | R1141        | 23/03/2024        | Confirmed       | 1        | IGU for<br>window | 13/03/2024   |
|               | 1131       | Affordable<br>Aluminium<br>Systems | Ref                | Mr D Kishore<br>Cruz | TSO1124      | 13/09/2023        | Confirmed       | 10       | Windows           |              |





# **DELIVERY GRIDS**

| Deliveries    |          |                                    |                       |                      |              |                   |                 |          |                   |              |
|---------------|----------|------------------------------------|-----------------------|----------------------|--------------|-------------------|-----------------|----------|-------------------|--------------|
| + Add Purchas | se Order | Export To Exe                      | cel 🛛 🛛 Export To PDF |                      |              |                   |                 |          |                   |              |
|               | PO No.   | Supplier                           | Supplier Reference    | Customer             | Contract No. | Delivery D